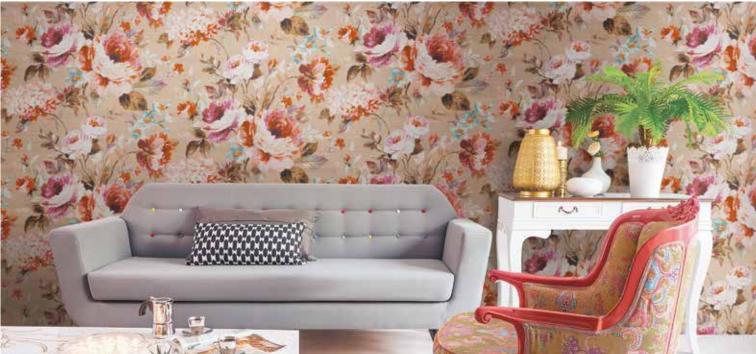

## **GRANDE CORNICHE**



SALE UNIT

ROLL SIZE 10.05 x 0.70 mt | ROLL SIZE 0.90 mt x linear meter PANEL SIZE B 1 mt x h 300 cm | PANEL SIZE B 0.87 mt x h linear meter

MASTERPIECE BY SIRPI, EVERYBODY LOVES GC FOR ITS UNIQUE STYLE: BRANCHES, FERNS, FLOWERS, DESIGNED WITH AN INTERNATIONAL TASTE, FROM LARGE TO MINIATURE SCALE. AN INNOVATIVE SELECTION OF SUBSTRATES, NON-WOVEN AND NATURAL FIBERS, COMBINING STYLE AND MATERIALS. WHITE AND BLACK TONES, THANKS TO SURFACE PRINT TECH-NIQUE, WHICH WORKS IN LAYERS ON BRIGHT BACKGROUNDS: DEPTH, PRECIOUS TOUCH, VINTAGE TASTE. GRAPHICS, LIKE CHEVRON AND RATTAN, ARE INCLUDED. COLOR PALETTE OF WATERCOLOR (WHITE\GREY\RIBBON\ROSE), TON SUR TON, ELEGANT SPARKLE!























HEAD OFFICE Via Cassino d'Alberi 19 | 20067 Tribiano | Milano (Italy) tel +39 02 51663.1

SHOWROOM E JV STORE via Melzo 7 | 20129 | Milano (Italy)

info@sirpi-wallcoverings.it export@sirpi-wallcoverings.it

www.sirpi-wallcoverings.it