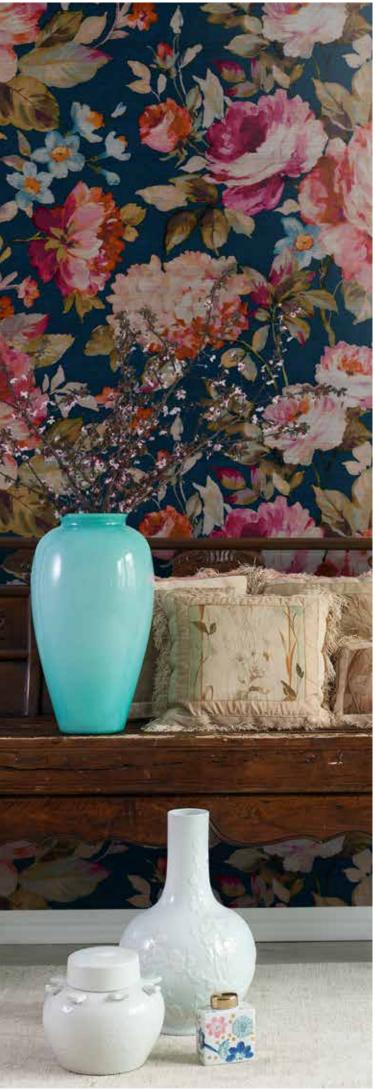

## **GRANDE CORNICHE**

SALE UNIT

ROLL SIZE 10.05 x 0.70 mt | ROLL SIZE 0.90 mt x linear meter PANEL SIZE B 1 mt x h 300 cm | PANEL SIZE B 0.87 mt x h linear meter

MASTERPIECE BY SIRPI, EVERYBODY LOVES GC FOR ITS UNIQUE STYLE: BRANCHES, FERNS, FLOWERS, DESIGNED WITH AN INTERNATIONAL TASTE, FROM LARGE TO MINIATURE SCALE. AN INNOVATIVE SELECTION OF SUBSTRATES, NON-WOVEN AND NATURAL FIBERS, COMBINING STYLE AND MATERIALS. WHITE AND BLACK TONES, THANKS TO SURFACE PRINT TECH-NIQUE, WHICH WORKS IN LAYERS ON BRIGHT BACKGROUNDS: DEPTH, PRECIOUS TOUCH, VINTAGE TASTE. GRAPHICS, LIKE CHEVRON AND RATTAN, ARE INCLUDED. COLOR PALETTE OF WATERCOLOR (WHITE\GREY\RIBBON\ROSE), TON SUR TON, ELEGANT SPARKLE!