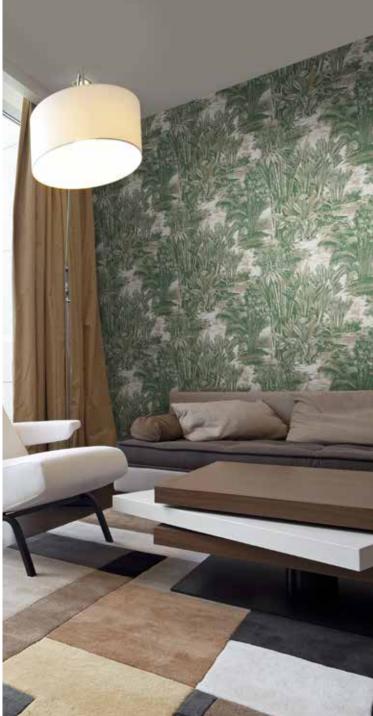

## **GRANDE CORNICHE**

SALE UNIT

ROLL SIZE 10.05 x 0.70 mt | ROLL SIZE 0.90 mt x linear meter PANEL SIZE B 1 mt x h 300 cm | PANEL SIZE B 0.87 mt x h linear meter

MASTERPIECE BY SIRPI, EVERYBODY LOVES GC FOR ITS UNIQUE STYLE: BRANCHES, FERNS, FLOWERS, DESIGNED WITH AN INTERNATIONAL TASTE, FROM LARGE TO MINIATURE SCALE. AN INNOVATIVE SELECTION OF SUBSTRATES, NON-WOVEN AND NATURAL FIBERS, COMBINING STYLE AND MATERIALS. WHITE AND BLACK TONES, THANKS TO SURFACE PRINT TECH-NIQUE, WHICH WORKS IN LAYERS ON BRIGHT BACKGROUNDS: DEPTH, PRECIOUS TOUCH, VINTAGE TASTE. GRAPHICS, LIKE CHEVRON AND RATTAN, ARE INCLUDED. COLOR PALETTE OF WATERCOLOR (WHITE\GREY\RIBBON\ROSE), TON SUR TON, ELEGANT SPARKLE!