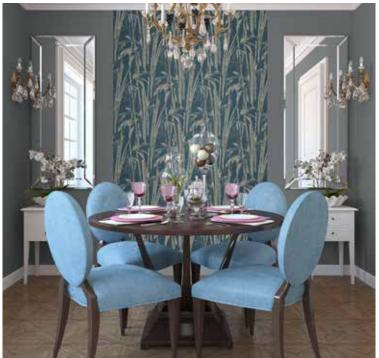

## **GRANDE CORNICHE**

SALE UNIT

ROLL SIZE 10.05 x 0.70 mt | ROLL SIZE 0.90 mt x linear meter PANEL SIZE B 1 mt x h 300 cm | PANEL SIZE B 0.87 mt x h linear meter

MASTERPIECE BY SIRPI, EVERYBODY LOVES GC FOR ITS UNIQUE STYLE: BRANCHES, FERNS, FLOWERS, DESIGNED WITH AN INTERNATIONAL TASTE, FROM LARGE TO MINIATURE SCALE. AN INNOVATIVE SELECTION OF SUBSTRATES, NON-WOVEN AND NATURAL FIBERS, COMBINING STYLE AND MATERIALS. WHITE AND BLACK TONES, THANKS TO SURFACE PRINT TECH-NIQUE, WHICH WORKS IN LAYERS ON BRIGHT BACKGROUNDS: DEPTH, PRECIOUS TOUCH, VINTAGE TASTE. GRAPHICS, LIKE CHEVRON AND RATTAN, ARE INCLUDED. COLOR PALETTE OF WATERCOLOR (WHITE\GREY\RIBBON\ROSE), TON SUR TON, ELEGANT SPARKLE!