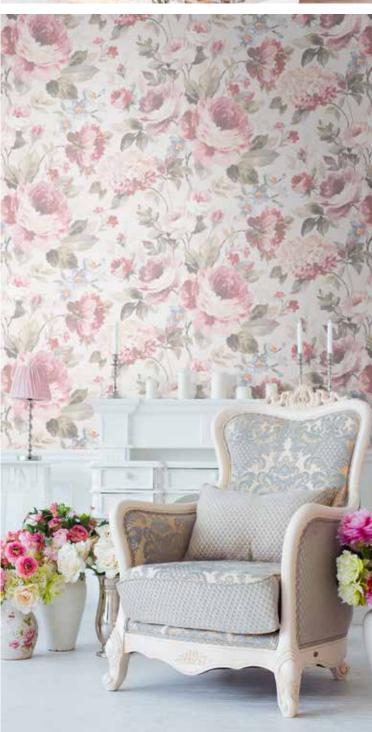

## **GRANDE CORNICHE**

SALE UNIT

ROLL SIZE 10.05 x 0.70 mt | ROLL SIZE 0.90 mt x linear meter PANEL SIZE B 1 mt x h 300 cm | PANEL SIZE B 0.87 mt x h linear meter

MASTERPIECE BY SIRPI, EVERYBODY LOVES GC FOR ITS UNIQUE STYLE: BRANCHES, FERNS, FLOWERS, DESIGNED WITH AN INTERNATIONAL TASTE, FROM LARGE TO MINIATURE SCALE. AN INNOVATIVE SELECTION OF SUBSTRATES, NON-WOVEN AND NATURAL FIBERS, COMBINING STYLE AND MATERIALS. WHITE AND BLACK TONES, THANKS TO SURFACE PRINT TECH-NIQUE, WHICH WORKS IN LAYERS ON BRIGHT BACKGROUNDS: DEPTH, PRECIOUS TOUCH, VINTAGE TASTE. GRAPHICS, LIKE CHEVRON AND RATTAN, ARE INCLUDED. COLOR PALETTE OF WATERCOLOR (WHITE\GREY\RIBBON\ROSE), TON SUR TON, ELEGANT SPARKLE!