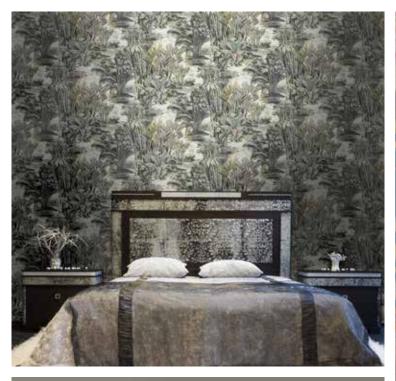

## **GRANDE CORNICHE**

SALE UNIT

ROLL SIZE 10.05 x 0.70 mt | ROLL SIZE 0.90 mt x linear meter PANEL SIZE B 1 mt x h 300 cm | PANEL SIZE B 0.87 mt x h linear meter

MASTERPIECE BY SIRPI, EVERYBODY LOVES GC FOR ITS UNIQUE STYLE: BRANCHES, FERNS, FLOWERS, DESIGNED WITH AN INTERNATIONAL TASTE, FROM LARGE TO MINIATURE SCALE. AN INNOVATIVE SELECTION OF SUBSTRATES, NON-WOVEN AND NATURAL FIBERS, COMBINING STYLE AND MATERIALS. WHITE AND BLACK TONES, THANKS TO SURFACE PRINT TECH-NIQUE, WHICH WORKS IN LAYERS ON BRIGHT BACKGROUNDS: DEPTH, PRECIOUS TOUCH, VINTAGE TASTE. GRAPHICS, LIKE CHEVRON AND RATTAN, ARE INCLUDED. COLOR PALETTE OF WATERCOLOR (WHITE\GREY\RIBBON\ROSE), TON SUR TON, ELEGANT SPARKLE!