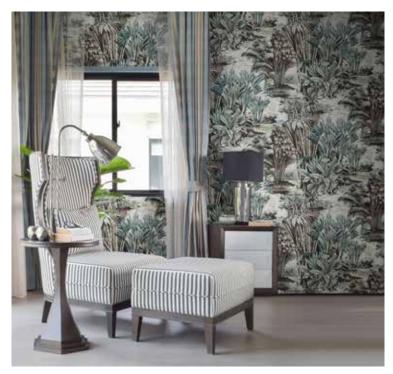

## **GRANDE CORNICHE**

SALE UNIT

ROLL SIZE 10.05 x 0.70 mt | ROLL SIZE 0.90 mt x linear meter PANEL SIZE B 1 mt x h 300 cm | PANEL SIZE B 0.87 mt x h linear meter

MASTERPIECE BY SIRPI, EVERYBODY LOVES GC FOR ITS UNIQUE STYLE: BRANCHES, FERNS, FLOWERS, DESIGNED WITH AN INTERNATIONAL TASTE, FROM LARGE TO MINIATURE SCALE. AN INNOVATIVE SELECTION OF SUBSTRATES, NON-WOVEN AND NATURAL FIBERS, COMBINING STYLE AND MATERIALS. WHITE AND BLACK TONES, THANKS TO SURFACE PRINT TECH-NIQUE, WHICH WORKS IN LAYERS ON BRIGHT BACKGROUNDS: DEPTH, PRECIOUS TOUCH, VINTAGE TASTE. GRAPHICS, LIKE CHEVRON AND RATTAN, ARE INCLUDED. COLOR PALETTE OF WATERCOLOR (WHITE\GREY\RIBBON\ROSE), TON SUR TON, ELEGANT SPARKLE!